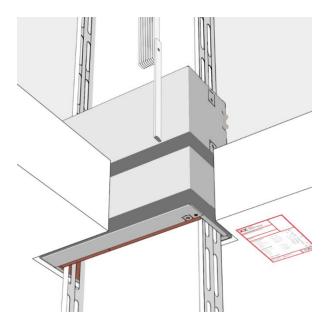

# INSTALLATION OF **ZZ® 630 FIRE PROTECTION BOX** AT RIGID FLOORS

For use in rigid floors, the box must be flushed with the underside of the rigid floor. Further installation steps as described above.