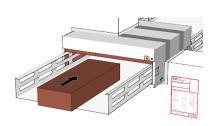

#### INSTALLATION OF ZZ® 630 FIRE PROTECTION BOX 4-SIDED

Gap space ETA: max. 30 mm at walls and rigid floors

**ZZ**<sup>®</sup> 630 Fire Protection Box assemble up to the 4 lock elements are clicked in

**ZZ**<sup>®</sup> **452 Fire Protection Wrap** wrap around the box flush with the construction surfaces on both sides of the opening and stick them on by removing the separator strip