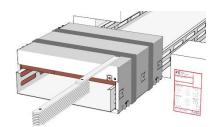

#### INSTALLATION OF ZZ® 630 FIRE PROTECTION BOX 4-SIDED

Gap space ETA: max. 30 mm at walls and rigid floors

**ZZ**<sup>®</sup> 630 Fire Protection Box assemble up to the 4 lock elements are clicked in

**ZZ**<sup>®</sup> **452 Fire Protection Wrap** wrap around the box flush with the construction surfaces on both sides of the opening and stick them on by removing the separator strip