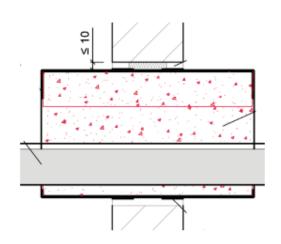

#### INSTALLATION OF ZZ® 630 FIRE PROTECTION BOX 4-SIDED

Gap space ETA: max. 30 mm at walls and rigid floors

**ZZ**<sup>®</sup> 630 Fire Protection Box assemble up to the 4 lock elements are clicked in

**ZZ**<sup>®</sup> **452 Fire Protection Wrap** wrap around the box flush with the construction surfaces on both sides of the opening and stick them on by removing the separator strip

**ZZ<sup>®</sup> 630 Fire Protection Box** insert centered into the wall

**ZZ<sup>®</sup> 630 Fire Protection Box** fill up the gap with dimension stable cement or gypsum mortar

**ZZ<sup>®</sup> 231 Fire Protection Inlay** for filling up wide openings, fit cut and push into the opening