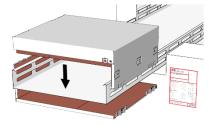

**ZZ<sup>®</sup> 630 Fire Protection Box** insert centered into the wall

**ZZ<sup>®</sup> 630 Fire Protection Box** fill up the gap with dimension stable cement or gypsum mortar

**ZZ<sup>®</sup> 231 Fire Protection Inlay** for filling up wide openings, fit cut and push into the opening