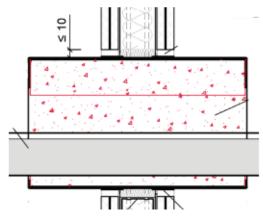

#### INSTALLATION OF ZZ® 630 FIRE PROTECTION BOX 4-SIDED

Gap space ETA: max. 30 mm at walls and rigid floors

**ZZ**<sup>®</sup> 630 Fire Protection Box assemble up to the 4 lock elements are clicked in

**ZZ**<sup>®</sup> **452 Fire Protection Wrap** wrap around the box flush with the construction surfaces on both sides of the opening and stick them on by removing the separator strip

**ZZ<sup>®</sup> 630 Fire Protection Box** insert centered into the wall

**ZZ<sup>®</sup> 630 Fire Protection Box** fill up the gap with dimension stable cement or gypsum mortar

**ZZ<sup>®</sup> 231 Fire Protection Inlay** for filling up wide openings, fit cut and push into the opening