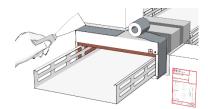

#### INSTALLATION OF ZZ® 630 FIRE PROTECTION BOX 4-SIDED

Gap space ETA: max. 30 mm at walls and rigid floors

**ZZ**<sup>®</sup> 630 Fire Protection Box assemble up to the 4 lock elements are clicked in

**ZZ**<sup>®</sup> **452 Fire Protection Wrap** wrap around the box flush with the construction surfaces on both sides of the opening and stick them on by removing the separator strip