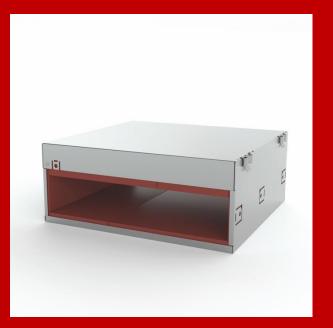

#### INSTALLATION OF ZZ® 630 FIRE PROTECTION BOX 3-SIDED

The 3-sided **ZZ<sup>®</sup> 630 Fire Protection Box** can optionally be mounted by screws as an assembling fixation. Further installation steps as described above.

# INSTALLATION OF **ZZ® 630 FIRE PROTECTION BOX** AT RIGID FLOORS

For use in rigid floors, the box must be flushed with the underside of the rigid floor. Further installation steps as described above.