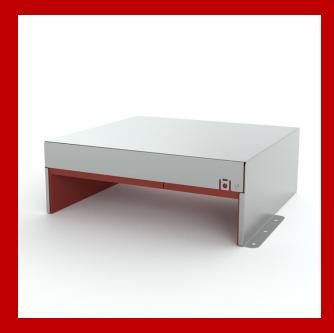

#### INSTALLATION OF ZZ® 630 FIRE PROTECTION BOX 4-SIDED

Gap space ETA: max. 30 mm at walls and rigid floors

**ZZ**<sup>®</sup> 630 Fire Protection Box assemble up to the 4 lock elements are clicked in

**ZZ**<sup>®</sup> **452 Fire Protection Wrap** wrap around the box flush with the construction surfaces on both sides of the opening and stick them on by removing the separator strip

**ZZ<sup>®</sup> 630 Fire Protection Box** insert centered into the wall

**ZZ<sup>®</sup> 630 Fire Protection Box** fill up the gap with dimension stable cement or gypsum mortar

**ZZ<sup>®</sup> 231 Fire Protection Inlay** for filling up wide openings, fit cut and push into the opening

**ZZ**<sup>®</sup> **330 Fire Protection Foam** for fill up small openings