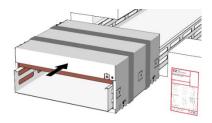

**ZZ<sup>®</sup> 630 Fire Protection Box** insert centered into the wall

**ZZ<sup>®</sup> 630 Fire Protection Box** fill up the gap with dimension stable cement or gypsum mortar

**ZZ<sup>®</sup> 231 Fire Protection Inlay** for filling up wide openings, fit cut and push into the opening