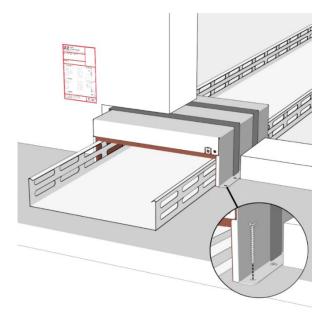

#### INSTALLATION OF ZZ® 630 FIRE PROTECTION BOX 3-SIDED

The 3-sided **ZZ<sup>®</sup> 630 Fire Protection Box** can optionally be mounted by screws as an assembling fixation. Further installation steps as described above.