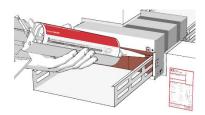

**ZZ<sup>®</sup> 630 Fire Protection Box** insert centered into the wall

**ZZ<sup>®</sup> 630 Fire Protection Box** fill up the gap with dimension stable cement or gypsum mortar

**ZZ<sup>®</sup> 231 Fire Protection Inlay** for filling up wide openings, fit cut and push into the opening

**ZZ**<sup>®</sup> **330 Fire Protection Foam** for fill up small openings