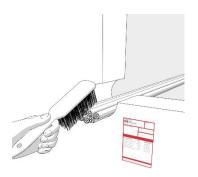

## INSTALLATION OF FRAMES AND LININGS

If necessary, additional services must be provided. A fire-resistant reveal is required for light-weight partition walls. The exact requirements can be found in the corresponding certificates.

## INSTALLATION OF **ZZ® 345 Fire Protection Silicone**

Clean the component aperture.

Backfill material, consisting of mineral wool, cardboard or polyethylene can be used. It must be ensured that the minimum fill depth of the