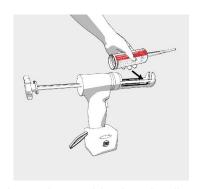

**ZZ**<sup>®</sup> 345 Fire Protection Silicone can be complied with.

Hold the cartridge vertically, cut off the tip with a sharp knife, and screw on the nozzle. The nozzle can be shortened as needed.

Insert the cartridge into the dispensing gun.

**ZZ®** 345 Fire Protection Silicone must be introduced uniformly into the opening from back to front. The gaps should be filled with sufficient sealant.

**ZZ**<sup>®</sup> **345 Fire Protection Silicone** can be smoothed, for example, with a smoothing trowel.