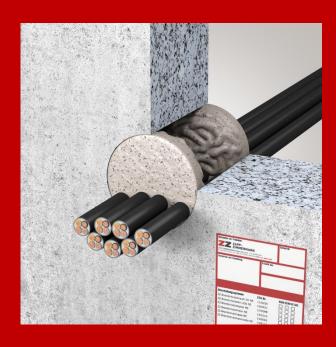

## INSTALLATION OF **ZZ® 345 Fire Protection Silicone**

Clean the component aperture.

Backfill material, consisting of mineral wool, cardboard or polyethylene can be used. It must be ensured that the minimum fill depth of the

**ZZ**<sup>®</sup> 345 Fire Protection Silicone can be complied with.

Hold the cartridge vertically, cut off the tip with a sharp knife, and screw on the nozzle. The nozzle can be shortened as needed.

Insert the cartridge into the dispensing gun.

**ZZ®** 345 Fire Protection Silicone must be introduced uniformly into the opening from back to front. The gaps should be filled with sufficient sealant.

**ZZ**<sup>®</sup> **345 Fire Protection Silicone** can be smoothed, for example, with a smoothing trowel.