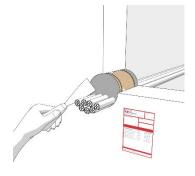

**ZZ®** 345 Fire Protection Silicone must be introduced uniformly into the opening from back to front. The gaps should be filled with sufficient sealant.

**ZZ**<sup>®</sup> **345 Fire Protection Silicone** can be smoothed, for example, with a smoothing trowel.