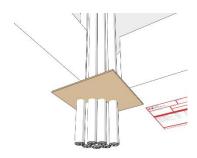

## INSTALLATION OF FRAMES AND LININGS

If necessary, additional services must be provided. A fire-resistant reveal is required for light-weight partition walls. The exact requirements can be found in the corresponding certificates.

For larger openings in floors the use of a formwork on the underside of the floor is recommended. This can remain on the through penetration firestop system.

ZAPP-ZIMMERMANN GmbH Marconistraße 7-9 50769 Cologne, Germany