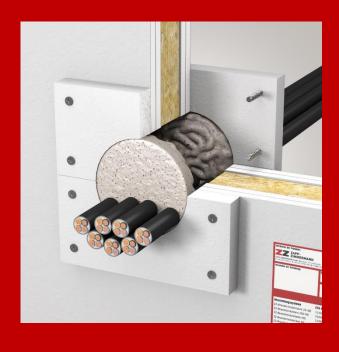

## INSTALLATION OF **ZZ® 345 Fire Protection Silicone**

Clean the component aperture.

Backfill material, consisting of mineral wool, cardboard or polyethylene can be used. It must be ensured that the minimum fill depth of the

**ZZ**<sup>®</sup> 345 Fire Protection Silicone can be complied with.

Hold the cartridge vertically, cut off the tip with a sharp knife, and screw on the nozzle. The nozzle can be shortened as needed.

Insert the cartridge into the dispensing gun.

**ZZ®** 345 Fire Protection Silicone must be introduced uniformly into the opening from back to front. The gaps should be filled with sufficient sealant.

**ZZ**<sup>®</sup> **345 Fire Protection Silicone** can be smoothed, for example, with a smoothing trowel.