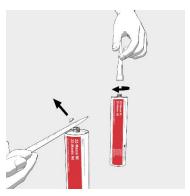

**ZZ**<sup>®</sup> 345 Fire Protection Silicone can be complied with.

Hold the cartridge vertically, cut off the tip with a sharp knife, and screw on the nozzle. The nozzle can be shortened as needed.

Insert the cartridge into the dispensing gun.