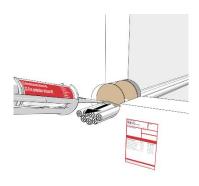

**ZZ**<sup>®</sup> 345 Fire Protection Silicone can be complied with.

Hold the cartridge vertically, cut off the tip with a sharp knife, and screw on the nozzle. The nozzle can be shortened as needed.

Insert the cartridge into the dispensing gun.

**ZZ®** 345 Fire Protection Silicone must be introduced uniformly into the opening from back to front. The gaps should be filled with sufficient sealant.

**ZZ**<sup>®</sup> **345 Fire Protection Silicone** can be smoothed, for example, with a smoothing trowel.