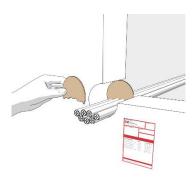

## INSTALLATION OF **ZZ® 345 Fire Protection Silicone**

Clean the component aperture.

Backfill material, consisting of mineral wool, cardboard or polyethylene can be used. It must be ensured that the minimum fill depth of the

**ZZ**<sup>®</sup> 345 Fire Protection Silicone can be complied with.

Hold the cartridge vertically, cut off the tip with a sharp knife, and screw on the nozzle. The nozzle can be shortened as needed.

Insert the cartridge into the dispensing gun.