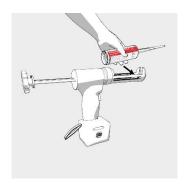

Hold the cartridge vertically, cut off the tip with a sharp knife, and screw on the nozzle. The nozzle can be shortened as needed.

Insert the cartridge into the dispensing gun.

**ZZ®** 345 Fire Protection Silicone must be filled in uniformly into the joint, starting from the backfill. For wide joints, the sealant should first be filled in on the joint flanks, then the joint can be filled upwards.