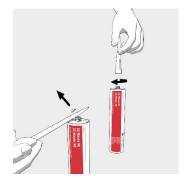

Hold the cartridge vertically, cut off the tip with a sharp knife, and screw on the nozzle. The nozzle can be shortened as needed.

Insert the cartridge into the dispensing gun.

**ZZ®** 345 Fire Protection Silicone must be filled in uniformly into the joint, starting from the backfill. For wide joints, the sealant should first be filled in on the joint flanks, then the joint can be filled upwards.