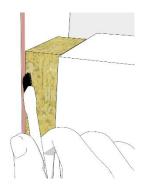

The suitable backfill material, for example mineral wool, PE-or PUR-Round Cord, must be selected and used. A sufficient fill depth must be kept free for **ZZ**<sup>®</sup> 345 Fire Protection Silicone.