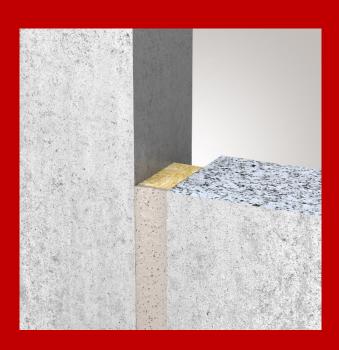

# INSTALLATION OF **ZZ® 345 Fire Protection Silicone**

Before use, ensure that the materials in the contact area are compatible with the seal-ant. Before installation clean the joint flanks from dust, sand, grease, oil, cement laitance and paint residues.

The suitable backfill material, for example mineral wool, PE-or PUR-Round Cord, must be selected and used. A sufficient fill depth must be kept free for **ZZ**<sup>®</sup> 345 Fire Protection Silicone.