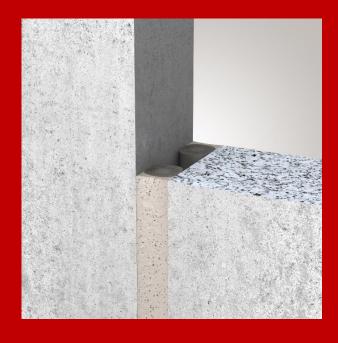

The suitable backfill material, for example mineral wool, PE-or PUR-Round Cord, must be selected and used. A sufficient fill depth must be kept free for **ZZ**<sup>®</sup> 345 Fire Protection Silicone.