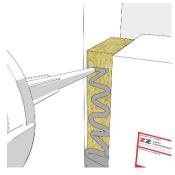

Hold the cartridge vertically, cut off the tip with a sharp knife, and screw on the nozzle. The nozzle can be shortened as needed.

Insert the cartridge into the dispensing gun.

**ZZ®** 345 Fire Protection Silicone must be filled in uniformly into the joint, starting from the backfill. For wide joints, the sealant should first be filled in on the joint flanks, then the joint can be filled upwards.

A good contact with the joint flanks must be established through pressing on and smoothing, e.g. with a smoothing trowel. The joint must be smoothed within the skin-forming time of the sealant. A smoothing agent that is compatible with the joint seal may be used. Good aeration is recommended during the processing and hardening phase.