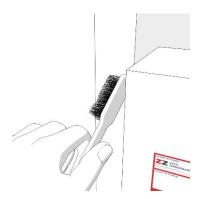

On mineral and absorbent substrates, and in the case of high mechanical stress of the joint, bonding is improved with aid of a primer. The primer must be uniformly applied to the joint flanks with a brush. The flashoff time specified by the manufacturer must be complied with.