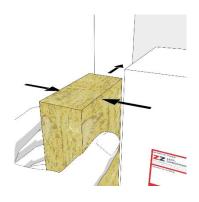

A good contact with the joint flanks must be established through pressing on and smoothing, e.g. with a smoothing trowel. The joint must be smoothed within the skin-forming time of the sealant. A smoothing agent that is compatible with the joint seal may be used. Good aeration is recommended during the processing and hardening phase.