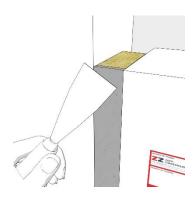

On mineral and absorbent substrates, and in the case of high mechanical stress of the joint, bonding is improved with aid of a primer. The primer must be uniformly applied to the joint flanks with a brush. The flashoff time specified by the manufacturer must be complied with.